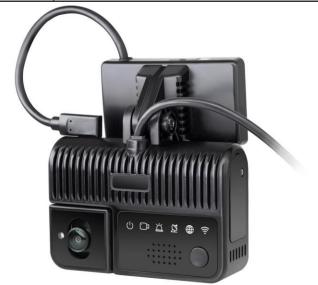

## INTERNAL, EXTERNAL CAMERA AND CONTROLLER

The controller with a configurable internal and external front camera is a fatigue detector that saves the data internally in an SD card memory, or in case of having an SMS card installed, transmits them in real time to an app installed on the administrator's cell phone. fatigue warning alarms, and infractions such as looking to one side for too long, smoking and talking on a cell phone while driving, and recognizes and analyzes driver behavior to reduce accidents caused. In addition, the controller is also capable of setting and sending abnormal data in the form of alarms with photo and GPS position through the 4G network to an app on a cellular device of the end user to notify and prevent the occurrence of accidents immediately and the adoption of effective measures in advance.

## **Easy installation**

Install the system in just 5 seconds due to the "all in one" concept, the wiring and the module are quick to connect. Install the system on the panel, and then by following the installation guide in the mobile app, you can adjust the system for correct operation very quickly.