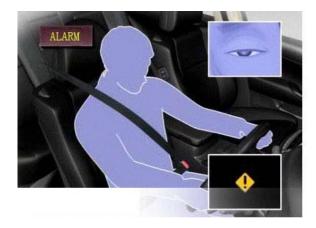

## INTERNAL, EXTERNAL CAMERA AND CONTROLLER

The controller with a configurable internal and external front camera is a fatigue detector that saves the data internally in an SD card memory, or in case of having an SMS card installed, transmits them in real time to an app installed on the administrator's cell phone. fatigue warning alarms, and infractions such as looking to one side for too long, smoking and talking on a cell phone while driving, and recognizes and analyzes driver behavior to reduce accidents caused. In addition, the controller is also capable of setting and sending abnormal data in the form of alarms with photo and GPS position through the 4G network to an app on a cellular device of the end user to notify and prevent the occurrence of accidents immediately and the adoption of effective measures in advance.