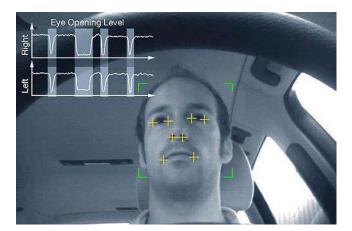

## INTERNAL, EXTERNAL CAMERA AND CONTROLLER

The controller with a configurable internal and external front camera is a fatigue detector that saves the data internally in an SD card memory, or in case of having an SMS card installed, transmits them in real time to an app installed on the administrator's cell phone. fatigue warning alarms, and infractions such as looking to one side for too long, smoking and talking on a cell phone while driving, and recognizes and analyzes driver behavior to reduce accidents caused. In addition, the controller is also capable of setting and sending abnormal data in the form of alarms with photo and GPS position through the 4G network to an app on a cellular device of the end user to notify and prevent the occurrence of accidents immediately and the adoption of effective measures in advance.