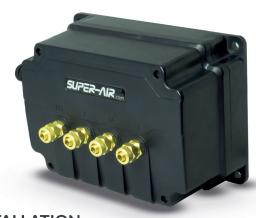

RONIC, DIGITAL AND AUTOMATIC TIRE INFLATION** SYSTEM PRESSURE CONTROL



## **SUPER-AIR.COM**

- Constant monitoring and control of tire pressure
- Electronic, digital, and automatic with 2 and 3 configurable pressure outputs
- Digital display, with configurable RGB Multicolor screen
- Easy configuration menu, intuitive and modern
- The operation does not require driver intervention, more safety on the road!
- Bivolt from 12 to 30 VDC
- Alerts of low pressure and overpressure in the tires
- Compressor air supply lack alert
- Configurable connection interface for vehicle telemetry with 25 different alarms and alerts.
- Helps save fuel and tire life
- Keeps tires inflated to the correct pressure, even when flat
- Does not work for cut tires





## MODULE OF VALVES AND AIR PRESSURE SENSORS



## INSTALLATION