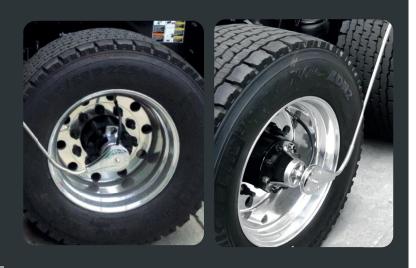

42 | México, CDMX.



tecmov@tecmov.com



**ELECTRONIC, DIGITAL AND AUTOMATIC TIRE INFLATION** SYSTEM PRESSURE CONTROL



## **SUPER-AIR.COM**

- Constant monitoring and control of tire pressure
- Electronic, digital, and automatic with 2 and 3 configurable pressure outputs
- Digital display, with configurable RGB Multicolor screen
- Easy configuration menu, intuitive and modern
- The operation does not require driver intervention, more safety on the road!
- Bivolt from 12 to 30 VDC
- Alerts of low pressure and overpressure in the tires
- Compressor air supply lack alert
- Configurable connection interface for vehicle telemetry with 25 different alarms and alerts.
- Helps save fuel and tire life
- Keeps tires inflated to the correct pressure, even when flat
- Does not work for cut tires





## MODULE OF VALVES AND AIR PRESSURE SENSORS



## INSTALLATION