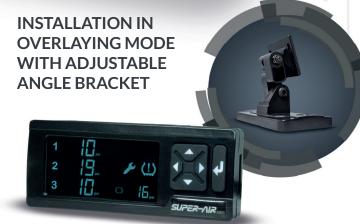

| México, CDMX.



tecmov@tecmov.com



**ELECTRONIC, DIGITAL AND AUTOMATIC TIRE INFLATION** SYSTEM PRESSURE CONTROL



## **SUPER-AIR.COM**

- Constant monitoring and control of tire pressure
- Electronic, digital, and automatic with 2 and 3 configurable pressure outputs
- Digital display, with configurable RGB Multicolor screen
- Easy configuration menu, intuitive and modern
- The operation does not require driver intervention, more safety on the road!
- Bivolt from 12 to 30 VDC
- Alerts of low pressure and overpressure in the tires
- Compressor air supply lack alert
- Configurable connection interface for vehicle telemetry with 25 different alarms and alerts.
- Helps save fuel and tire life
- Keeps tires inflated to the correct pressure, even when flat
- Does not work for cut tires





## MODULE OF VALVES AND AIR PRESSURE SENSORS



## INSTALLATION