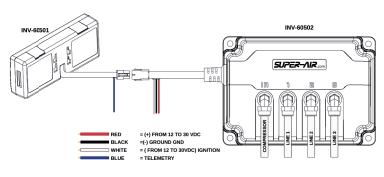

AUTOMATIC TIRE INFLATION** SYSTEM PRESSURE CONTROL



## **SUPER-AIR.COM**

- Constant monitoring and control of tire pressure
- Electronic, digital, and automatic with 2 and 3 configurable pressure outputs
- Digital display, with configurable RGB Multicolor screen
- Easy configuration menu, intuitive and modern
- The operation does not require driver intervention, more safety on the road!
- Bivolt from 12 to 30 VDC
- Alerts of low pressure and overpressure in the tires
- Compressor air supply lack alert
- Configurable connection interface for vehicle telemetry with 25 different alarms and alerts.
- Helps save fuel and tire life
- Keeps tires inflated to the correct pressure, even when flat
- Does not work for cut tires





## MODULE OF VALVES AND AIR PRESSURE SENSORS



## INSTALLATION