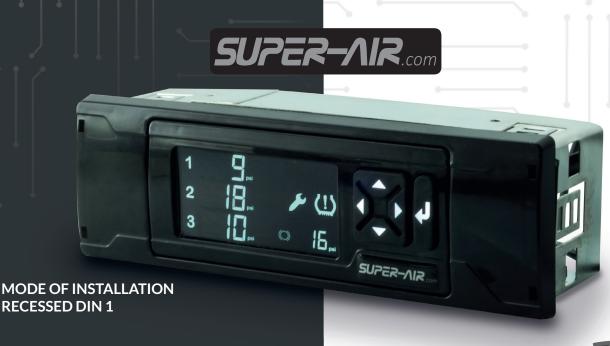

## **WWW.TECMOV.COM**



+52 (55) 5395 1542 | México, CDMX.



tecmov@tecmov.com



**ELECTRONIC, DIGITAL AND AUTOMATIC TIRE INFLATION** SYSTEM PRESSURE CONTROL



## **SUPER-AIR.COM**

- Constant monitoring and control of tire pressure
- Electronic, digital, and automatic with 2 and 3 configurable pressure outputs
- Digital display, with configurable RGB Multicolor screen
- Easy configuration menu, intuitive and modern
- The operation does not require driver intervention, more safety on the road!
- Bivolt from 12 to 30 VDC
- Alerts of low pressure and overpressure in the tires
- Compressor air supply lack alert
- Configurable connection interface for vehicle telemetry with 25 different alarms and alerts.
- Helps save fuel and tire life
- Keeps tires inflated to the correct pressure, even when flat
- Does not work for cut tires





## MODULE OF VALVES AND AIR PRESSURE SENSORS



## INSTALLATION