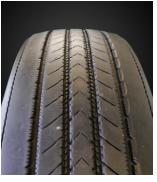

## ATTENTION!

A wheel without proper balance, has irregular wear, also causes damage to the suspension, bearings and discomfort in driving due to vibration

The automatic and permanent balancer is built with a circular tube filled with metallic spheres and a compound of special oils that spread throughout its perimeter balancing automatically and permanently all the moving tires of the vehicle and adapts itself to wear and tear natural tire.