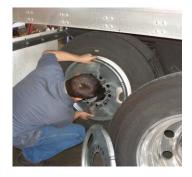

## **AUTOMATIC AND PERMANENT BALANCER**

## ATTENTION!

A wheel without proper balance, has irregular wear, also causes damage to the suspension, bearings and discomfort in driving due to vibration

The automatic and permanent balancer is built with a circular tube filled with metallic spheres and a compound of special oils that spread throughout its perimeter balancing automatically and permanently all the moving tires of the vehicle and adapts itself to wear and tear natural tire.

Install the automatic and permanent balancer now and enjoy all the benefits of savings and comfort !!!