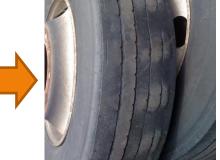

## ATTENTION!

A wheel without proper balance, has irregular wear, also causes damage to the suspension, bearings and discomfort in driving due to vibration

The automatic and permanent balancer is built with a circular tube filled with metallic spheres and a compound of special oils that spread throughout its perimeter balancing automatically and permanently all the moving tires of the vehicle and adapts itself to wear and tear natural tire.